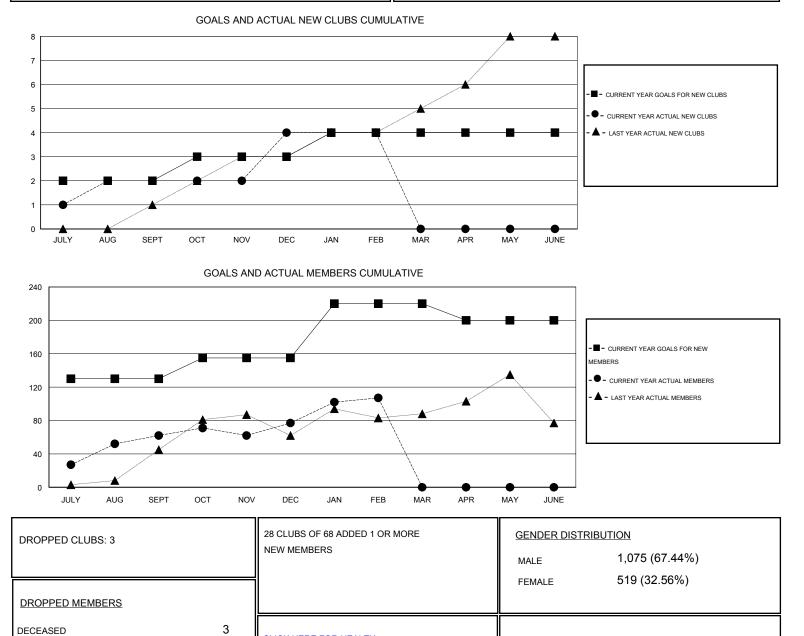

## GMT: Amarpreet Sembi

| LOCATION KENYA AFRICA |  |
|-----------------------|--|
|                       |  |

GMT CA 6-Afi

| Clubs                        |                  |           |                  |                       | Members                     |                    |                                     |                    |                  |
|------------------------------|------------------|-----------|------------------|-----------------------|-----------------------------|--------------------|-------------------------------------|--------------------|------------------|
| RESULTS FOR 2015-2016        |                  |           |                  | RESULTS FOR 2015-2016 |                             |                    |                                     |                    |                  |
| QUARTER                      | NEW CLUB<br>GOAL | NEW CLUBS | DROPPED<br>CLUBS | NET<br>GAIN/LOSS      | QUARTER                     | NEW MEMBER<br>GOAL | CHARTER AND<br>NEW MEMBERS<br>ADDED | DROPPED<br>MEMBERS | NET<br>GAIN/LOSS |
| JULY/AUG/SEPT<br>OCT/NOV/DEC | 2<br>1           | 2<br>2    | 1<br>2           | 1<br>0                | JULY/AUG/SEPT               | 130<br>25          | 83<br>77                            | 21<br>62           | 62<br>15         |
| JAN/FEB/MAR<br>APR/MAY/JUNE  | 1<br>0           | 0<br>0    | 0<br>0           | 0<br>0                | JAN/FEB/MAR<br>APR/MAY/JUNE | 65<br>-20          | 45<br>0                             | 15<br>0            | 30<br>0          |